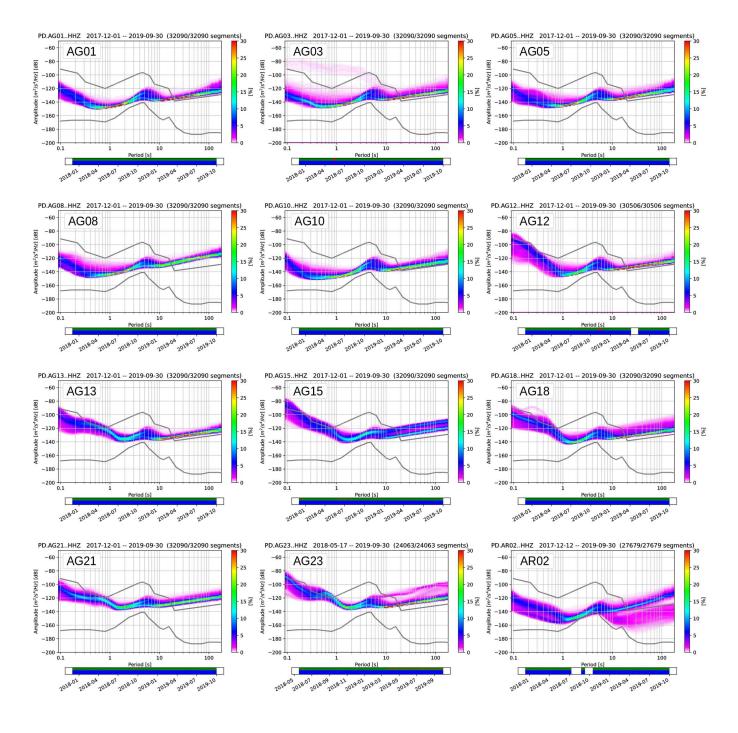

Figure S1: Probabilistic power spectral density (PPSD) on the Z-component for all temporary and permanent stations used in the experiment. The time span for calculation is 22 months from Jan 2018 to Oct 2019. Black lines mark New High and Low Noise Models (NHNM, NLNM; Peterson 1993).