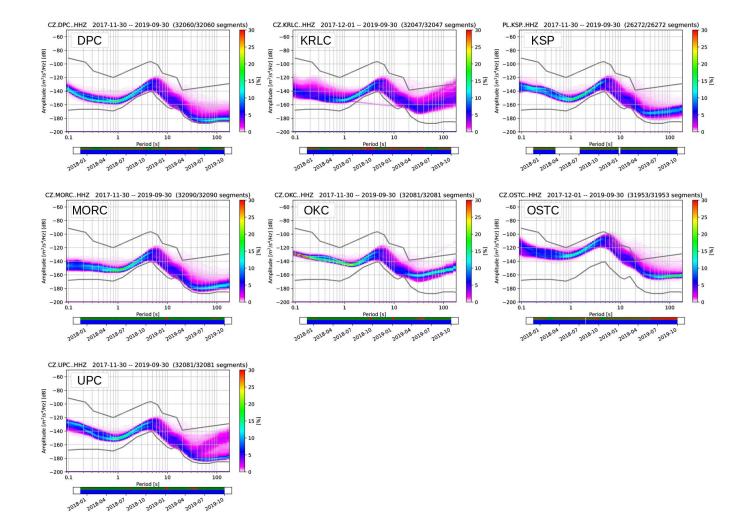

Supplement of Geosci. Instrum. Method. Data Syst., 10, 183–202, 2021 https://doi.org/10.5194/gi-10-183-2021-supplement © Author(s) 2021. CC BY 4.0 License.





## Supplement of

## Passive seismic experiment "AniMaLS" in the Polish Sudetes (NE Variscides)

Monika Bociarska et al.

Correspondence to: Monika Bociarska (bociarska@igf.edu.pl)

The copyright of individual parts of the supplement might differ from the article licence.



Figure S1: Probabilistic power spectral density (PPSD) on the Z-component for all temporary and permanent stations used in the experiment. The time span for calculation is 22 months from Jan 2018 to Oct 2019. Black lines mark New High and Low Noise Models (NHNM, NLNM; Peterson 1993).



Figure S1 (continued)



10 Figure S1 (continued)