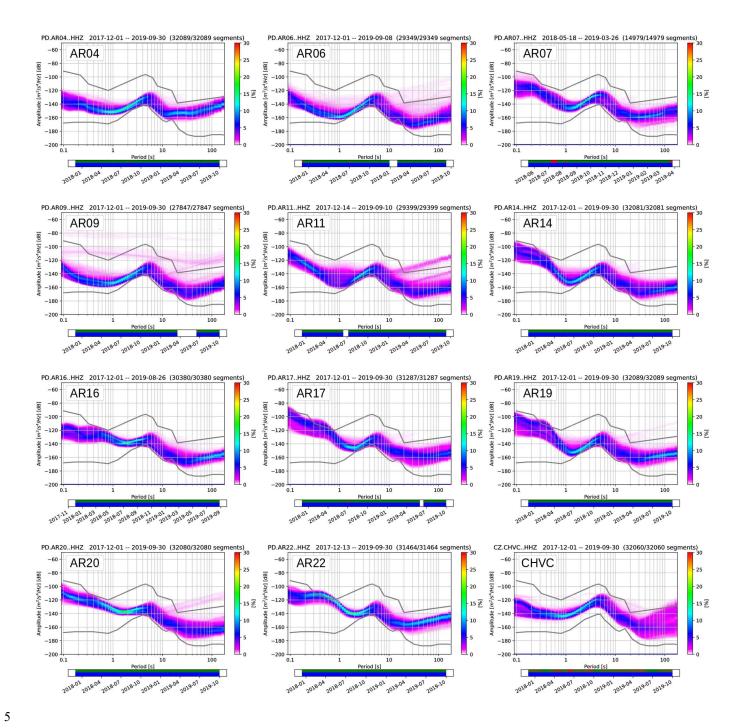

Supplement of Geosci. Instrum. Method. Data Syst., 10, 183–202, 2021 https://doi.org/10.5194/gi-10-183-2021-supplement © Author(s) 2021. CC BY 4.0 License.





## Supplement of

## Passive seismic experiment "AniMaLS" in the Polish Sudetes (NE Variscides)

Monika Bociarska et al.

Correspondence to: Monika Bociarska (bociarska@igf.edu.pl)

The copyright of individual parts of the supplement might differ from the article licence.



Figure S1: Probabilistic power spectral density (PPSD) on the Z-component for all temporary and permanent stations used in the experiment. The time span for calculation is 22 months from Jan 2018 to Oct 2019. Black lines mark New High and Low Noise Models (NHNM, NLNM; Peterson 1993).



Figure S1 (continued)



10 Figure S1 (continued)